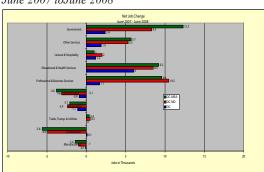

# **Net Job Changes**

June 2007 toJune 2008

# **D.C. Wage and Salary Employment by Industry**

(Not Seasonally Adjusted; In Thousands of Jobs)

| ine 08p | May 08r                                                                                                                                                      | June 07 a                                                                                                                                                                                                               |
|---------|--------------------------------------------------------------------------------------------------------------------------------------------------------------|-------------------------------------------------------------------------------------------------------------------------------------------------------------------------------------------------------------------------|
| 704.4   | 702.1                                                                                                                                                        | 693.2                                                                                                                                                                                                                   |
| 470.8   | 470.8                                                                                                                                                        | 462.0                                                                                                                                                                                                                   |
| s 14.4  | 14.3                                                                                                                                                         | 14.4                                                                                                                                                                                                                    |
| 1.6     | 1.6                                                                                                                                                          | 1.7                                                                                                                                                                                                                     |
|         |                                                                                                                                                              |                                                                                                                                                                                                                         |
| 12.8    | 12.7                                                                                                                                                         | 12.7                                                                                                                                                                                                                    |
| 690.0   | 687.8                                                                                                                                                        | 678.8                                                                                                                                                                                                                   |
| 28.0    | 27.8                                                                                                                                                         | 28.0                                                                                                                                                                                                                    |
| 4.9     | 4.9                                                                                                                                                          | 4.8                                                                                                                                                                                                                     |
| 21.1    | 18.2                                                                                                                                                         | 18.1                                                                                                                                                                                                                    |
|         |                                                                                                                                                              |                                                                                                                                                                                                                         |
| 4.9     | 4.9                                                                                                                                                          | 4.8                                                                                                                                                                                                                     |
| 21.1    | 21.2                                                                                                                                                         | 22.2                                                                                                                                                                                                                    |
| 28.3    | 28.2                                                                                                                                                         | 29.2                                                                                                                                                                                                                    |
| 158.7   | 156.0                                                                                                                                                        | 157.0                                                                                                                                                                                                                   |
| 98.1    | 102.5                                                                                                                                                        | 92.1                                                                                                                                                                                                                    |
| 56.7    | 56.3                                                                                                                                                         | 55.5                                                                                                                                                                                                                    |
| od 50.4 | 50.1                                                                                                                                                         | 49.4                                                                                                                                                                                                                    |
| 65.5    | 64.5                                                                                                                                                         | 63.6                                                                                                                                                                                                                    |
| 233.6   | 231.3                                                                                                                                                        | 231.2                                                                                                                                                                                                                   |
| 193.7   | 191.0                                                                                                                                                        | 192.4                                                                                                                                                                                                                   |
| 34.6    | 35.0                                                                                                                                                         | 33.7                                                                                                                                                                                                                    |
| 5.3     | 5.3                                                                                                                                                          | 5.1                                                                                                                                                                                                                     |
|         | 704.4<br>470.8<br>6 14.4<br>1.6<br>12.8<br>690.0<br>28.0<br>4.9<br>21.1<br>28.3<br>158.7<br>98.1<br>56.7<br>od 50.4<br>65.5<br>233.6<br>193.7<br>34.6<br>5.3 | 704.4 702.1 470.8 470.8 5 14.4 14.3 1.6 1.6 1.6 12.8 12.7 690.0 687.8 28.0 27.8 4.9 4.9 21.1 18.2 4.9 4.9 21.1 21.2 28.3 28.2 158.7 156.0 98.1 102.5 56.7 56.3 od 50.4 50.1 65.5 64.5 233.6 231.3 193.7 191.0 34.6 35.0 |