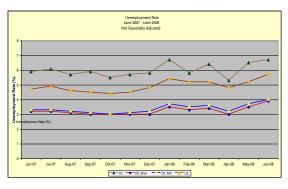

# **Unemployment Rate**

June 2007 to June 2008 (Not Seasonally Adjusted)

## **Unemployment Rates** (Not Seasonally Adjusted) June 08p May. 08r June 07a 5.2 3.5 3.7 5.7 U.S.A. 4.7 Washington, DC MSA 3.9 3.2 3.3 Washington, DC MD 4.0 D.C. 6.5 5.9 5.7 D.C. Ward 1 5.6 5.1 3.2 3.1 2.9 1.7 1.7 1.5 5.4 5.3 4.8 5 6 7 9.0 8.8 8.0 6.6 6.4 5.8 11.6 11.3 10.5 8 17.6 17.1 15.8 Unemployment Rates (Seasonally Adjusted) 5.5 U.S.A. 5.5 4.6