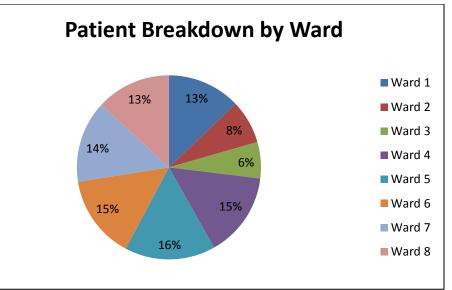

# Government of the District of Columbia Department of Health



Health Regulation and Licensing Administration

# MEDICAL MARIJUANA PROGRAM UPDATE

10/12/2015

# **APPLICATIONS**

- 4436 patients registered
  - o 3013 Male
  - o 1423 Female
- 49 caregivers registered
- 0 applications pending beyond 5 days application processing period

# 7 Cultivation Centers:

- Capital City Care
- District Growers
- Holistic Remedies
- Abatin
- Alternative Solutions
- Organic Wellness
- Apelles

# 5 Dispensaries:

- Capital City
- Metropolitan Wellness
- Takoma Wellness
- Herbal Alternatives
- National Holistic Healing





THE MEDICAL MARIJUANA EMERGENCY ACT OF 2014: PHYSICIANS ARE NO LONGER REQUIRED TO REPORT SPECIFIC CONDITION OR DIAGNOSES FOR PATIENTS. HOWEVER A BONIFIED PHYSICIAN-PATIENT RELATIONSHIP MUST EXIST

**244** Physician requested Access to the Electronic Physician Recommendation



# Government of the District of Columbia Department of Health



**Health Regulation and Licensing Administration** 

#### **CULTIVATION CENTERS- OPERATIONAL**

## **Holistic Remedies**

1840 Fenwick St NE Washington, DC 20002

#### **District Growers**

2417 Evarts St NE Washington, DC 20018

# **Center City**

2210 Channing St NE Washington, DC 20002

#### **Abatin**

2146 Queens Chapel Rd NE Washington, DC 20018

#### **Alternative Solutions**

2170 24<sup>th</sup> Pl NE Washington, DC 20018

# **Organic Welln