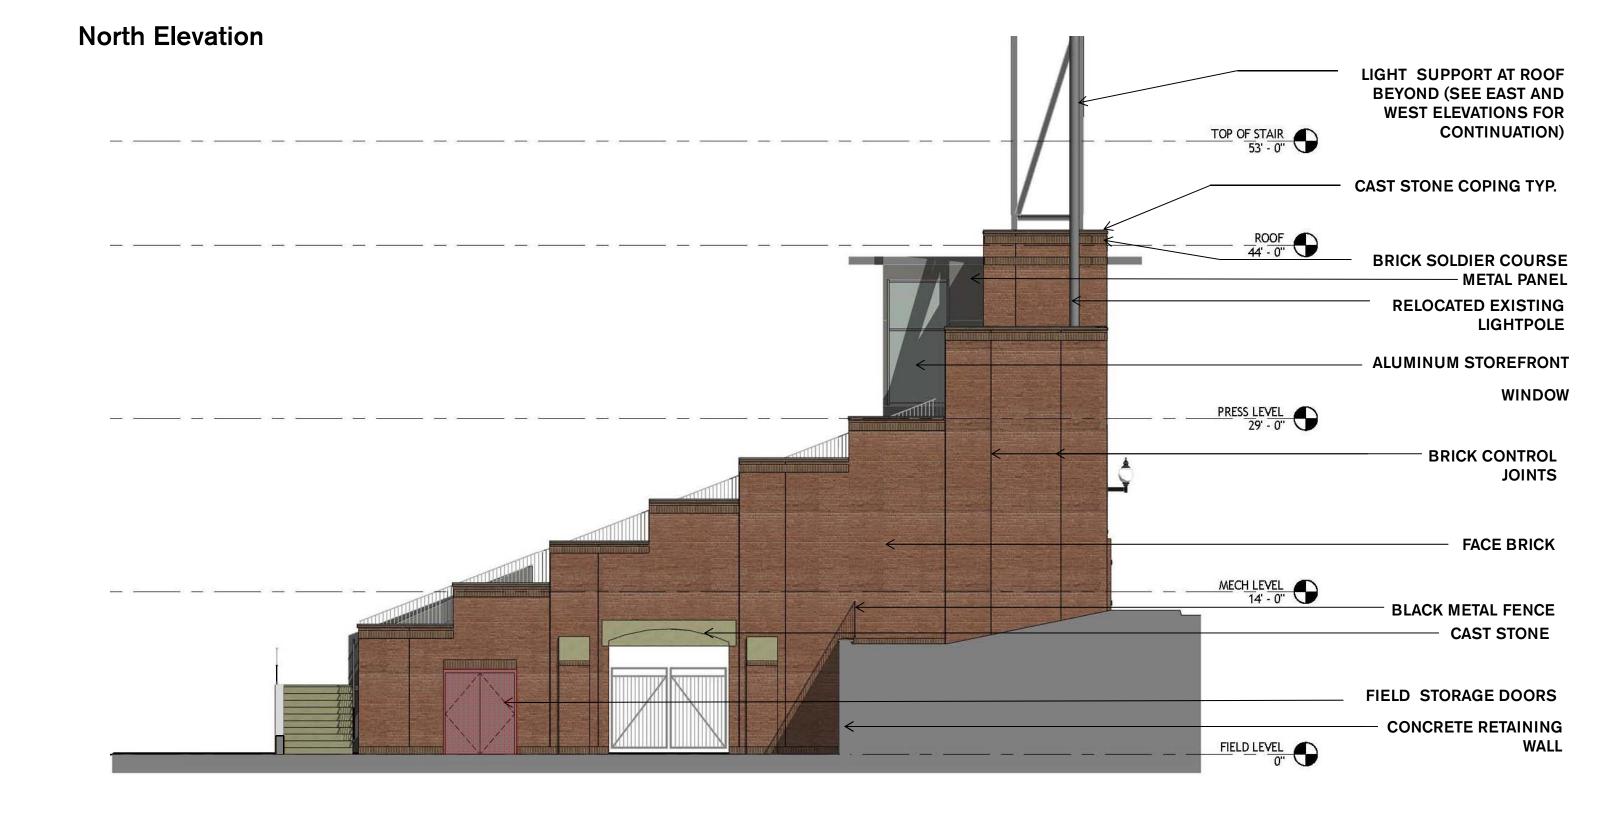

hord | coplan | macht November 9, 2016

**GEORGETOWN UNIVERSITY** 

A-7B: EAST PROPOSED BUILDING ELEVATION

hord | coplan | macht October 6, 2016

Partial East Elevation: Continuation to North Wall

PROPOSED CONDITION