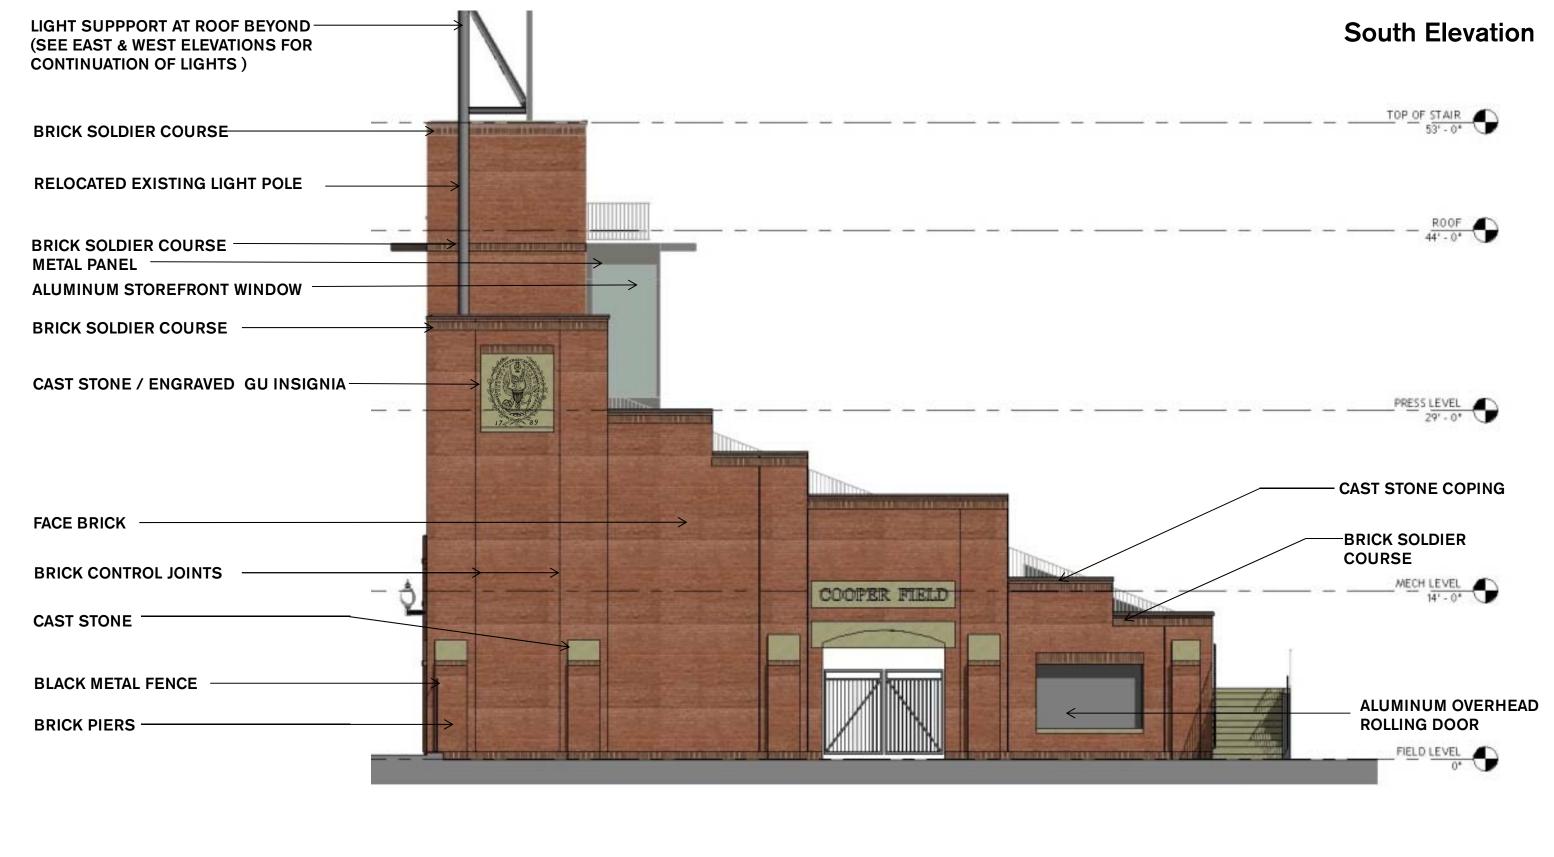

hord | coplan | macht

November 9, 2016

**GEORGETOWN UNIVERSITY** 

A-7A: WEST PROPOSED BUILDING ELEVATION

hord | coplan | macht October 6, 2016

**GEORGETOWN UNIVERSITY** 

A-7A: WEST PROPOSED BUILDING ELEVATION

hord | coplan | macht November 9, 2016

**GEORGETOWN UNIVERSITY** 

A-7B: EAST PROPOSED BUILDING ELEVATION

hord | coplan | macht October 6, 2016

Partial East Elevation: Continuation to North Wall

PROPOSED CONDITION