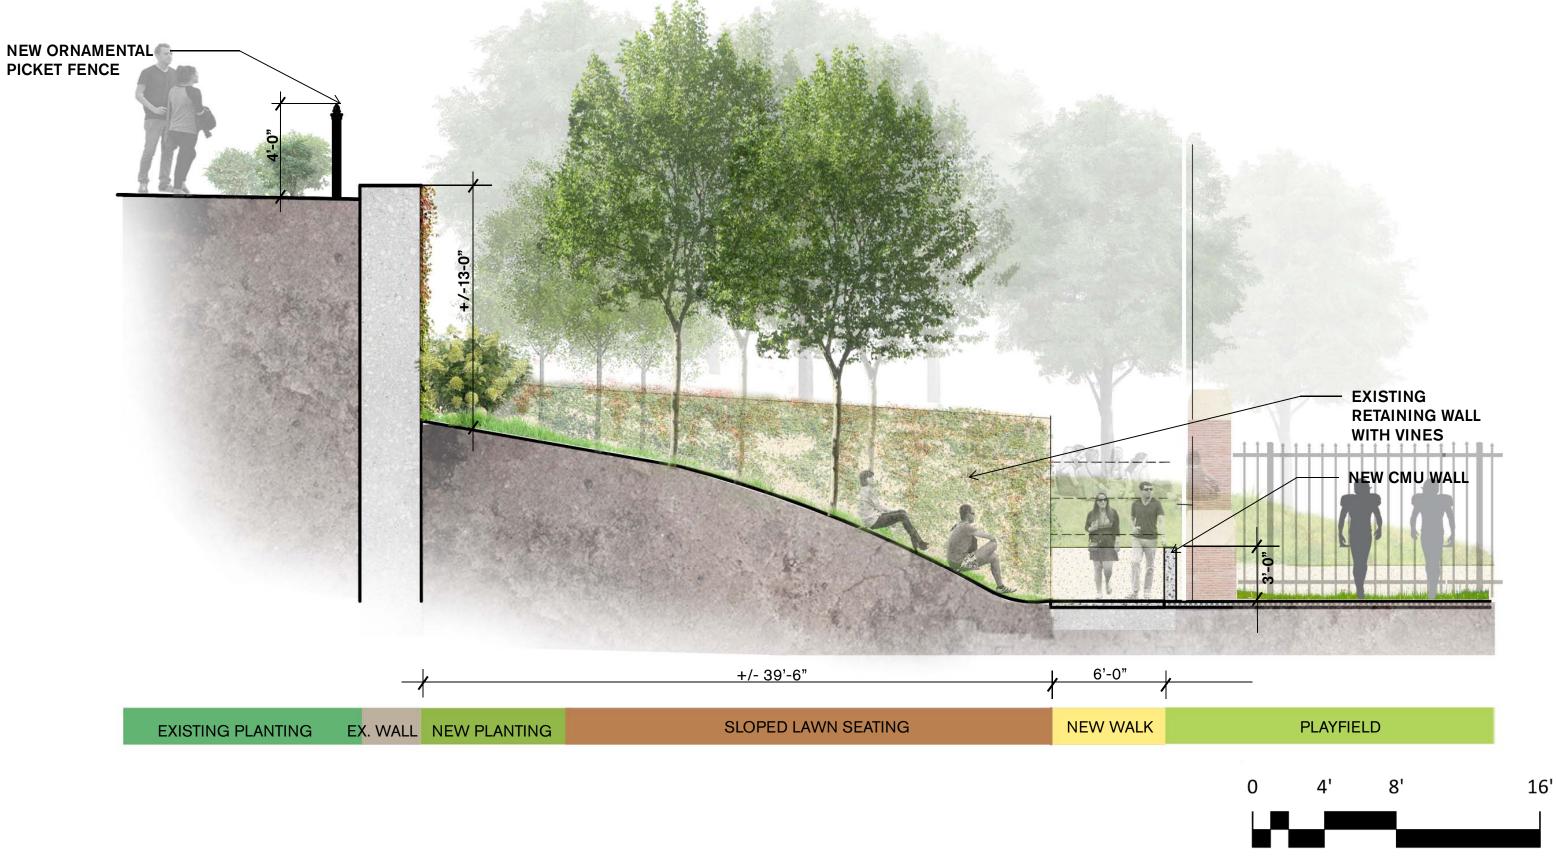

A-9: DETAIL OF AERIAL PERSPECTIVE

hord | coplan | macht November 9, 2016

**GEORGETOWN UNIVERSITY** 

**EXISTING RETAINING WALL** 

hord | coplan | macht

November 9, 2016

**GEORGETOWN UNIVERSITY** 

PROPOSED RENDERING OF RETAINING WALL

hord | coplan | macht

November 9, 2016

**GEORGETOWN UNIVERSITY** 

A-7A: WEST PROPOSED BUILDING ELEVATION

hord | coplan | macht October 6, 2016

**GEORGETOWN UNIVERSITY** 

A-7A: WEST PROPOSED BUILDING ELEVATION