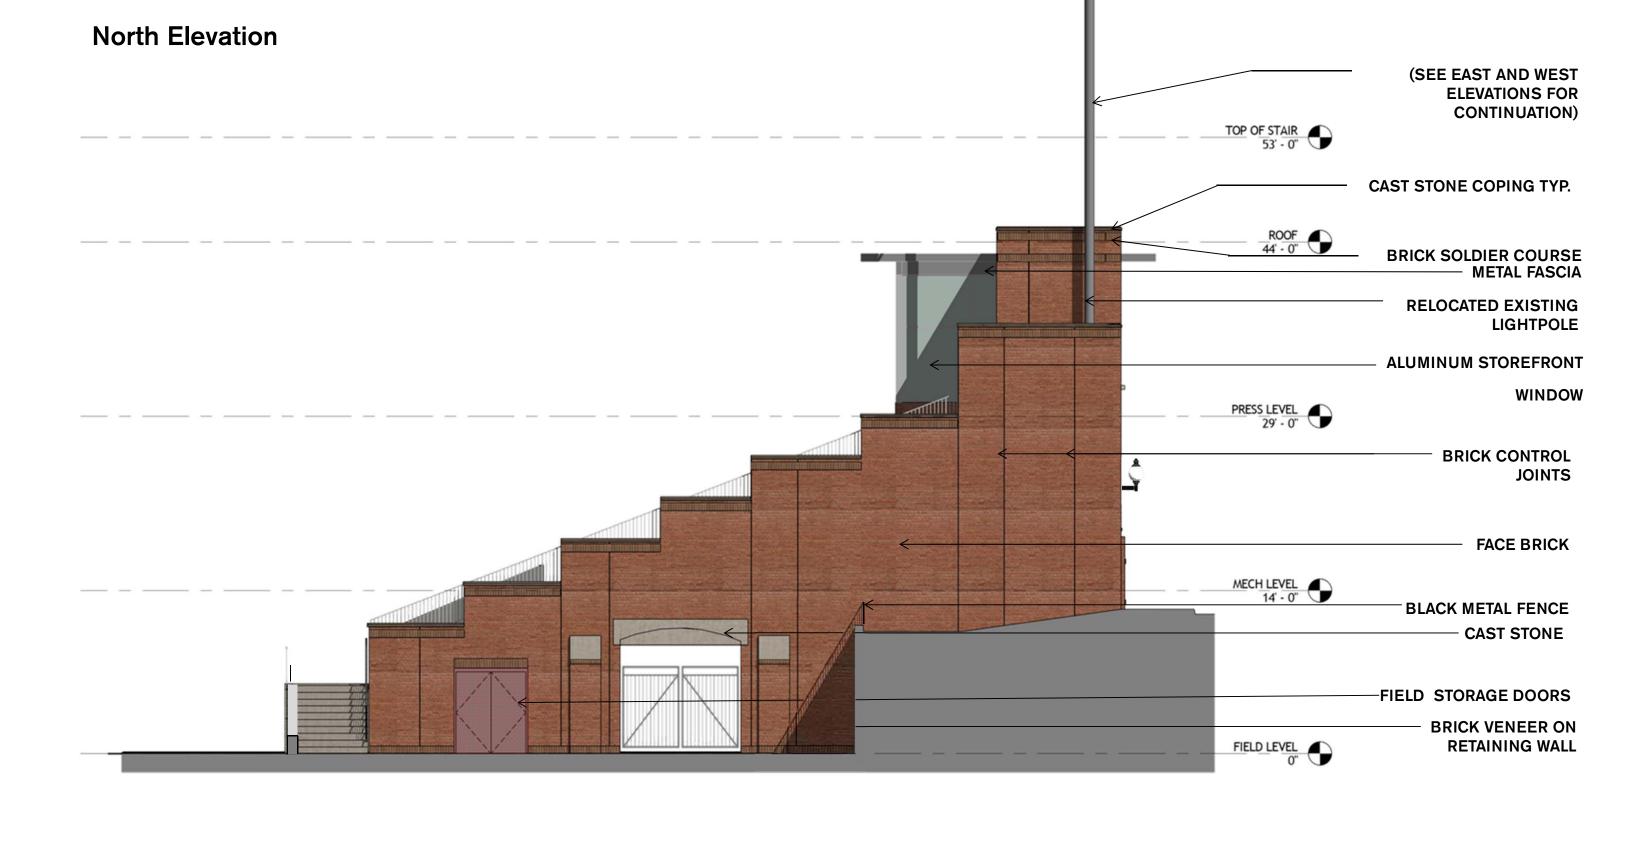

hord | coplan | macht

November 9, 2016

**GEORGETOWN UNIVERSITY** 

A-7A: WEST PROPOSED BUILDING ELEVATION

hord | coplan | macht October 6, 2016

**GEORGETOWN UNIVERSITY** 

A-7A: WEST PROPOSED BUILDING ELEVATION

hord | coplan | macht November 9, 2016

**GEORGETOWN UNIVERSITY** 

A-7B: EAST PROPOSED BUILDING ELEVATION

hord | coplan | macht October 6, 2016

Partial East Elevation: Continuation to North Wall

PROPOSED CONDITION