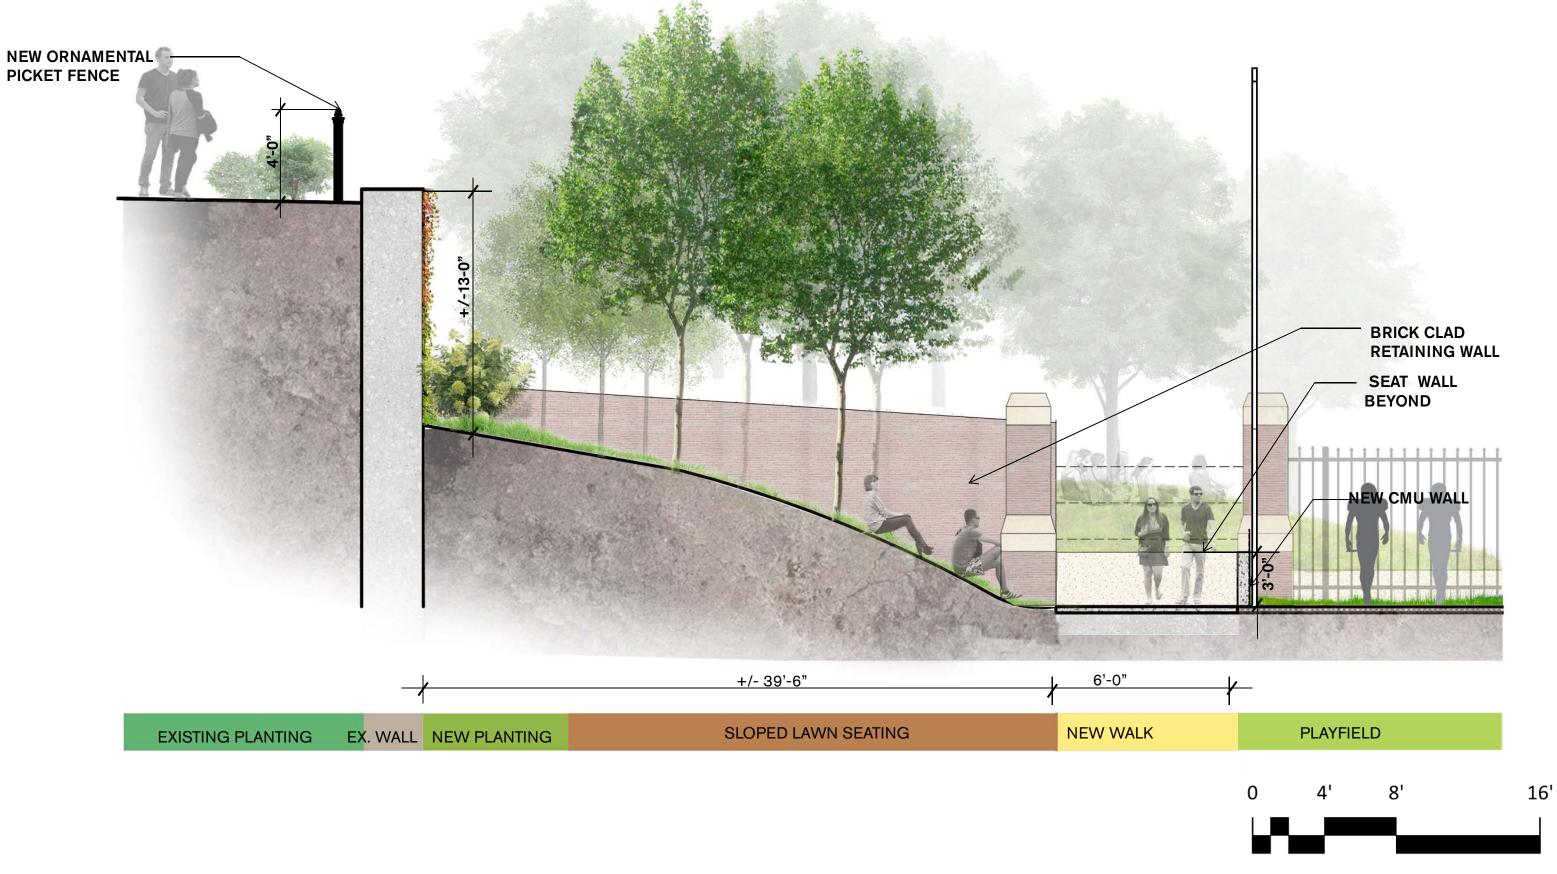

A-9: DETAIL OF AERIAL PERSPECTIVE

hord | coplan | macht November 9, 2016

**GEORGETOWN UNIVERSITY** 

**EXISTING RETAINING WALL** 

hord | coplan | macht

November 9, 2016

**GEORGETOWN UNIVERSITY** 

PROPOSED RENDERING OF RETAINING WALL

hord | coplan | macht

November 9, 2016

**GEORGETOWN UNIVERSITY** 

A-7A: WEST PROPOSED BUILDING ELEVATION

hord | coplan | macht October 6, 2016

**GEORGETOWN UNIVERSITY** 

A-7A: WEST PROPOSED BUILDING ELEVATION