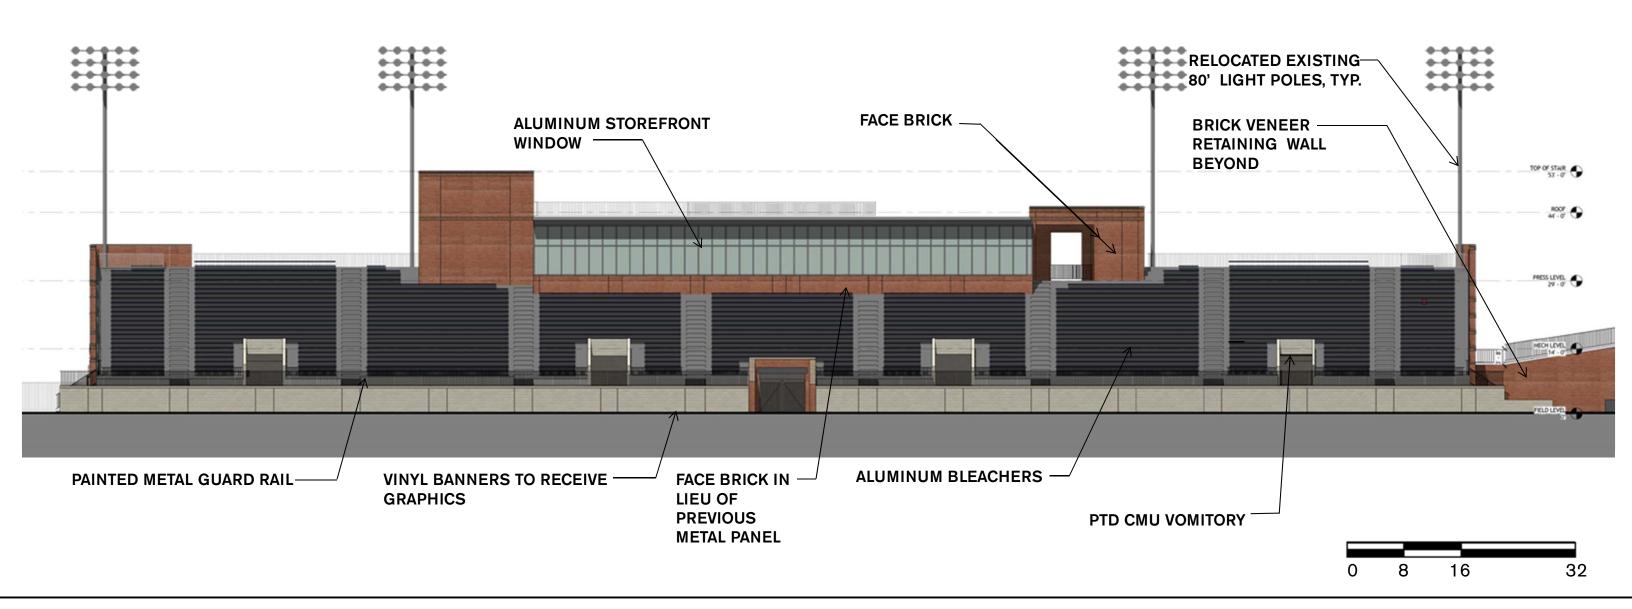

hord | coplan | macht

November 9, 2016

**GEORGETOWN UNIVERSITY** 

A-7A: WEST PROPOSED BUILDING ELEVATION

hord | coplan | macht October 6, 2016

**GEORGETOWN UNIVERSITY** 

A-7A: WEST PROPOSED BUILDING ELEVATION

hord | coplan | macht November 9, 2016

**GEORGETOWN UNIVERSITY** 

A-7B: EAST PROPOSED BUILDING ELEVATION

hord | coplan | macht October 6, 2016

Partial East Elevation: Continuation to North Wall

PROPOSED CONDITION