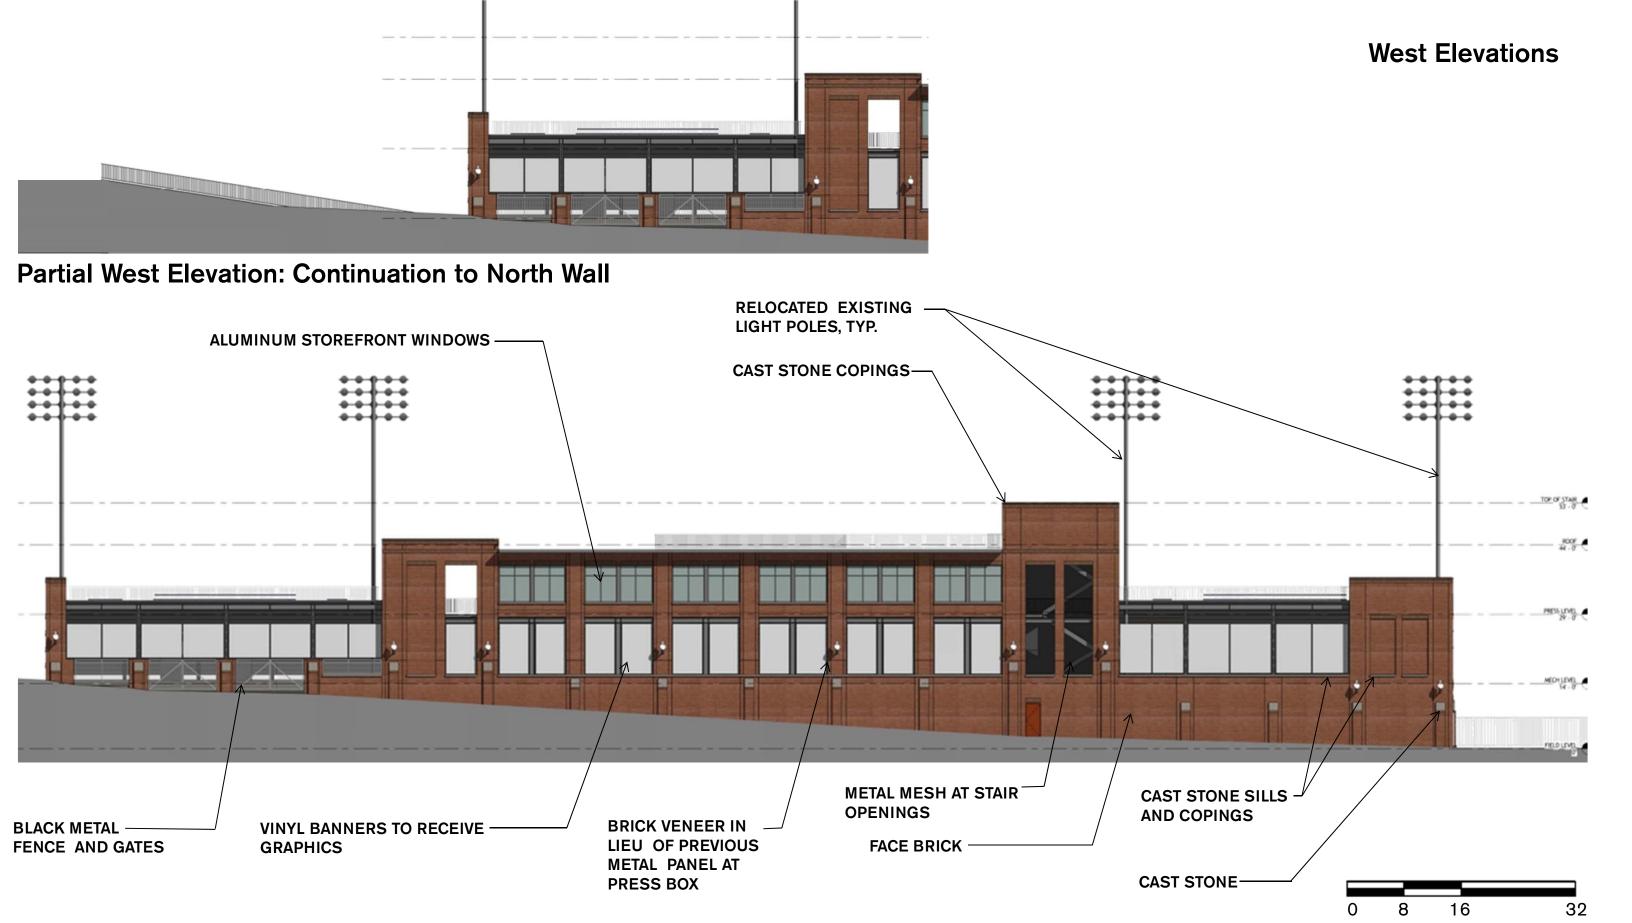

hord | coplan | macht

November 9, 2016

**GEORGETOWN UNIVERSITY** 

A-7A: WEST PROPOSED BUILDING ELEVATION

hord | coplan | macht October 6, 2016

**GEORGETOWN UNIVERSITY** 

A-7A: WEST PROPOSED BUILDING ELEVATION

hord | coplan | macht November 9, 2016

**GEORGETOWN UNIVERSITY** 

A-7B: EAST PROPOSED BUILDING ELEVATION

hord | coplan | macht October 6, 2016

Partial East Elevation: Continuation to North Wall

PROPOSED CONDITION