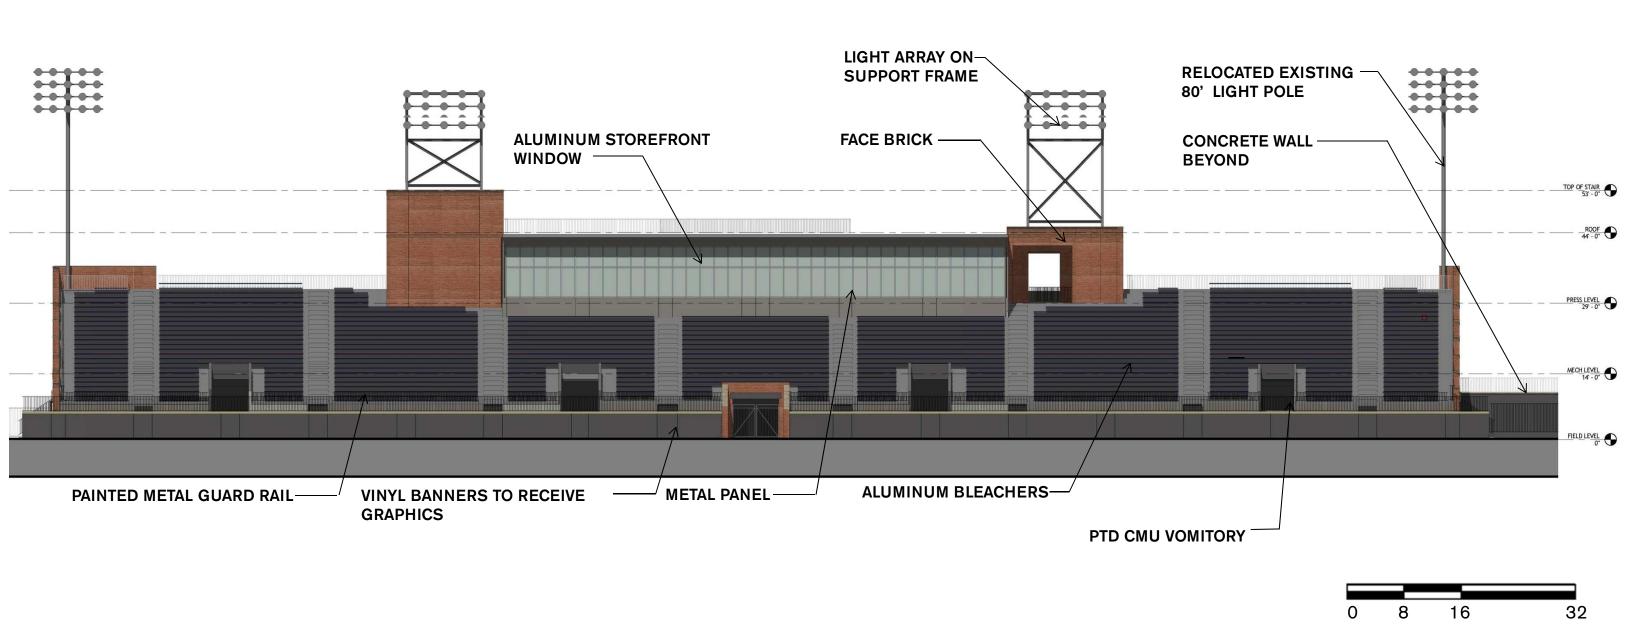

hord | coplan | macht November 9, 2016

**GEORGETOWN UNIVERSITY** 

A-7B: EAST PROPOSED BUILDING ELEVATION

hord | coplan | macht October 6, 2016

Partial East Elevation: Continuation to North Wall

PROPOSED CONDITION